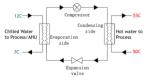

#### WWM

Heat pump water side reversible -Heating and Cooling Simultaneously

### Scroll compressor

## R410A Refrigerant

**Indoor installation** 

**Novus Technik Pte Ltd** 

Level 39, Marina Bay Financial Centre Tower 2, 10 Marina Boulevard, Singapore 018983 Tel No: +65 6225 3602 Fax: +65 6818 6316 Email: comm@novus.com.sg Website: www.novus.com.sg