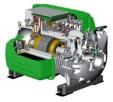

# **WMX**

Water Cooled Chiller - Cooling only

Turbocor compressor with Inverter

### Scroll compressor