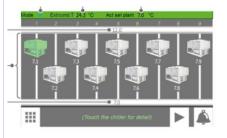

## WWM050011

Multichiller Evo controller can manage upto 9 units in parallel mode

Each module has its own electrical panel guaranteeing continuity even if one module malfunctions Multichiller Evo controller can manage upto 9 units in parallel mode

Each module has its own electrical panel guaranteeing continuity even if one module malfunctions

Multichiller Evo controller can manage upto 9 units in parallel mode

Each module has its own electrical panel guaranteeing continuity even if one module malfunctions