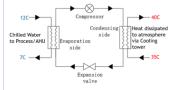

# **WMX**

Water Cooled Chiller - Cooling only

Turbocor compressor with Inverter

## Water Cooled Chiller - Cooling only

#### WWM

Heat pump water side reversible -Heating and Cooling Simultaneously