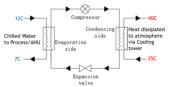

# **WMX**

Water Cooled Chiller - Cooling only

Turbocor compressor with Inverter

## Water Cooled Chiller - Cooling only

#### WWM

Heat pump water side reversible -Heating and Cooling Simultaneously