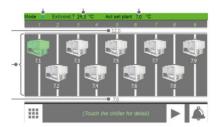

## WWM050011

Multichiller Evo controller can manage upto 9 units in parallel mode

Each module has its own electrical panel guaranteeing continuity even if one module malfunctions Multichiller Evo controller can manage upto 9 units in parallel mode

Each module has its own electrical panel guaranteeing continuity even if one module malfunctions

Multichiller Evo controller can manage upto 9 units in parallel mode

Each module has its own electrical panel guaranteeing continuity even if one module malfunctions