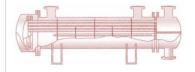

## R1234ZE Refrigerant - GWP: 7

Shell and Tube Ecoflooded heat exchanger Shell and Tube Ecoflooded heat exchanger Plate heat exchanger reducing the amount of refrigerant by 50% than traditional flooded designs