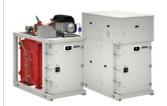

# **WMX**



Water Cooled Chiller - Cooling only



Turbocor compressor with Inverter



## R134A Refrigerant



reducing the amount of refrigerant by 50% than traditional flooded designs



## Indoor installation



#### **NOVUS MODULAR CHILLERS**

## WMG



## Water Cooled Chiller - Cooling only



## Turbocor compressor with Inverter



## R1234ZE Refrigerant - GWP: 7



Shell and Tube Ecoflooded heat exchanger Shell and Tube Ecoflooded heat exchanger Plate heat exchanger reducing the amount of refrigerant by 50% than traditional flooded designs



Indoor installation



#### WWM



Heat pump water side reversible -Heating and Cooling Simultaneously



### Scroll compressor



## R410A Refrigerant





**Indoor installation** 



**Novus Technik Pte Ltd** 

Level 39, Marina Bay Financial Centre To