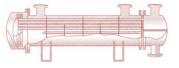

## R1234ZE Refrigerant - GWP: 7

Shell and Tube Ecoflooded heat exchanger Shell and Tube Ecoflooded heat exchanger Plate heat exchanger reducing the amount of refrigerant by 50% than traditional flooded designs