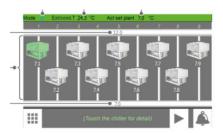

## WWM050011

Multichiller Evo controller can manage upto 9 units in parallel mode

Each module has its own electrical panel guaranteeing continuity even if one module malfunctions Multichiller Evo controller can manage upto 9 units in parallel mode

Each module has its own electrical panel guaranteeing continuity even if one module malfunctions

Multichiller Evo controller can manage upto 9 units in parallel mode

Each module has its own electrical panel guaranteeing continuity even if one module malfunctions